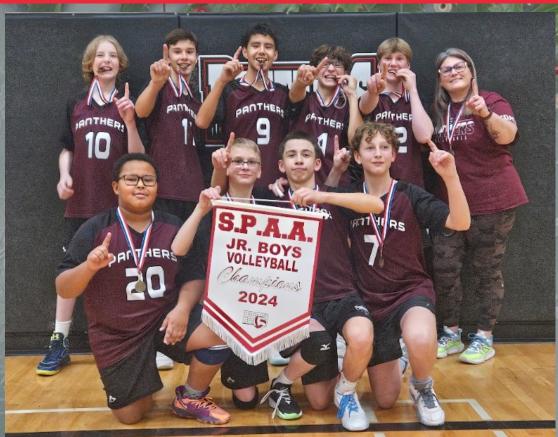

## SPAA CHAMPIONS!!

After a remarkable 32 years, the Glen Avon Boys' team has finally brought home the championship banner! This momentous achievement is a testament to their hard work, dedication, and teamwork. Glen Avon School is bursting with pride for these young men who have shown perseverance and sportsmanship throughout their journey. The entire school community celebrates this victory, cherishing the resilience and spirit that led them to this outstanding accomplishment. Congratulations to the Glen Avon Boys on their well-deserved success!