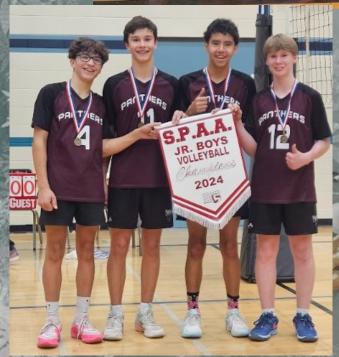

## SPAA CHAMPIONS!!

After a remarkable 32 years, the Glen Avon Boys' team has finally brought home the championship banner! This momentous achievement is a testament to their hard work, dedication, and teamwork. Glen Avon School is bursting with pride for these young men who have shown perseverance and sportsmanship throughout their journey. The entire school community celebrates this victory, cherishing the resilience and spirit that led them to this outstanding accomplishment. Congratulations to the Glen Avon Boys on their well-deserved success!