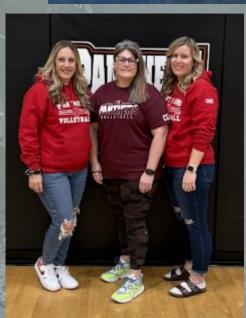

#### SR Girls Volleyball:

Our girls ranked 1st in the league leading up to the SPAA championship. They played hard all day but ultimately lost out in the final against Racette. Way to go Panthers! We wish all the players the best of luck next volleyball season! Thank you, Mrs. Randall, Mrs.Parsons and Ms. Nickason for coaching these vibrant athletes throughout a great season!