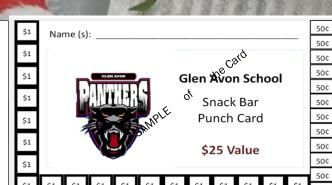

Are you tired of sending lunch money or making lunches for your child? Glen Avon has \$25 Snack Bar punch cards available for purchase online or at the office. Your child can either carry their own card or leave it safely in the snack bar for convenience.