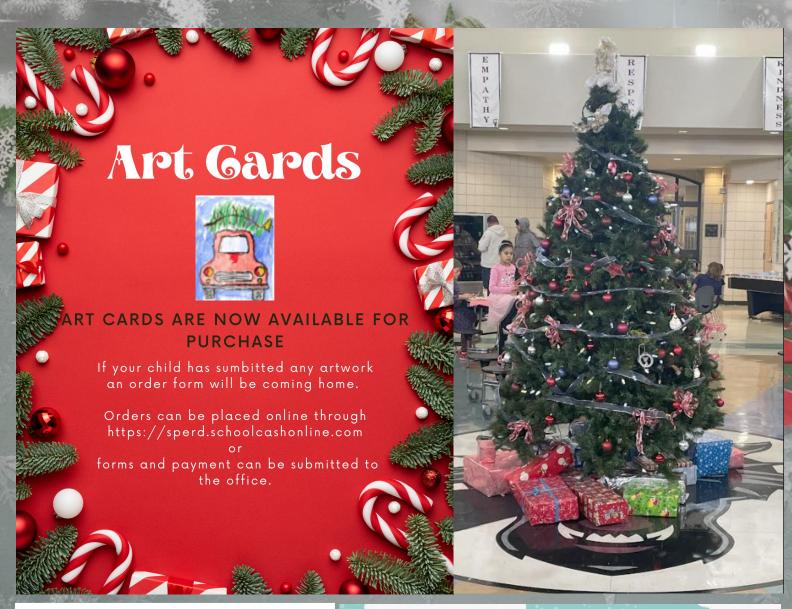

#### **SCHOOL FEES**

Just a reminder that all school fees are now due. You can remit payment online via:

https://sperd.schoolcashonline.com/

or

You are welcome to pay school fees in the office. Also shop project fees are due as well.