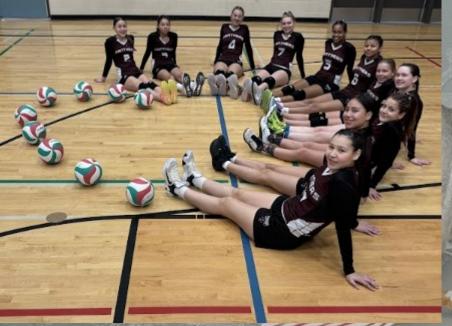

#### SR Girls Volleyball:

Our girls ranked 1st in the league leading up to the SPAA championship. They played hard all day but ultimately lost out in the final against Racette. Way to go Panthers! We wish all the players the best of luck next volleyball season! Thank you, Mrs. Randall, Mrs.Parsons and Ms. Nickason for coaching these vibrant athletes throughout a great season!