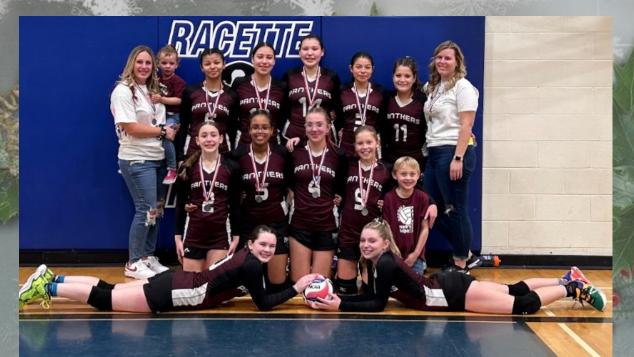

#### SR Girls Volleyball:

Our girls ranked 1st in the league leading up to the SPAA championship. They played hard all day but ultimately lost out in the final against Racette. Way to go Panthers! We wish all the players the best of luck next volleyball season! Thank you, Mrs. Randall, Mrs.Parsons and Ms. Nickason for coaching these vibrant athletes throughout a great season!