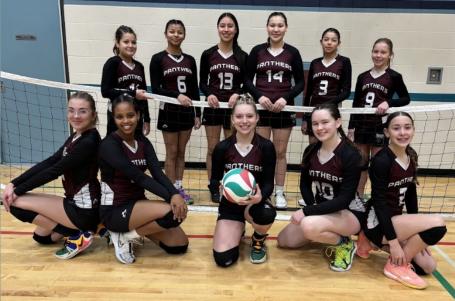

#### SR Girls Volleyball:

Our girls ranked 1st in the league leading up to the SPAA championship. They played hard all day but ultimately lost out in the final against Racette. Way to go Panthers! We wish all the players the best of luck next volleyball season! Thank you, Mrs. Randall, Mrs.Parsons and Ms. Nickason for coaching these vibrant athletes throughout a great season!