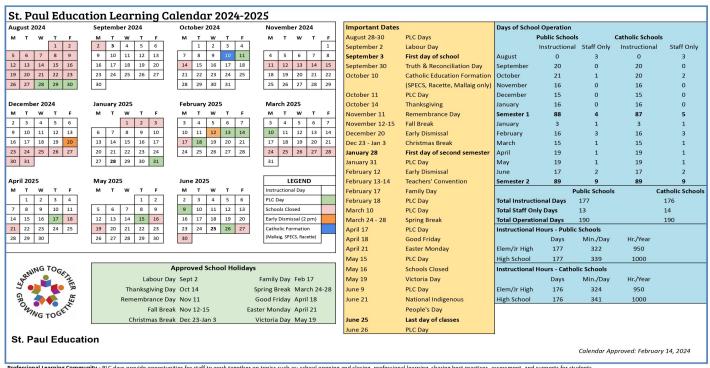

## Next Year's Approved Calendar 2024-2025

Professional Learning Community - PLC days provide opportunities for staff to work together on topics such as: school opening and closing, professional learning, sharing best practices, assessment, and supports for students

Catholic Education Formation (CEF) - October 28 - 31 November 4-7 January 13-17, 20-24 & 27 April 1-4, 7-11 June 11-13, 16-20, 23-25 Provincial Achievement Test Schedule 2024-2025 - In draft format as per Alberta Education January 15-17, 20-24 May 26-29 June 3-6, 9-13, 17-19