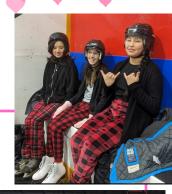

Grade 6 Skating

Ms Magdiak's Grade 7 LA class invited the kindergarteners to their class last week. They had a great time making memories and reading children's books to the little ones. What a wonderful way to prepare to write their own short stories in the upcoming weeks.