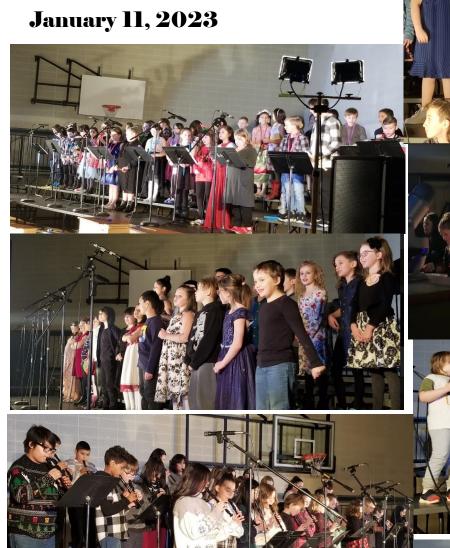

# **Panther Update**

Grade 7L students practicing various math skills with dice and problem cards.

**Glen Avon Christmas Concert** 