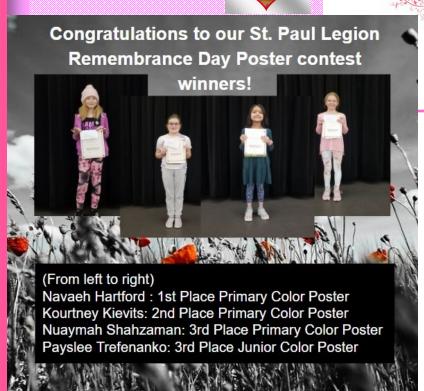

# BOOK FAIR—

FEB 21-24

Our Scholastic Book Fair is coming-Feb 21-24!

Miss Zimmerman will be open for preview and purchases during from 8:30am-3:17pm Tues-Thurs with a late night onThurs (23rd) from 4:30-7pm. Book Fair closes at 1pm on Friday, the 24th.