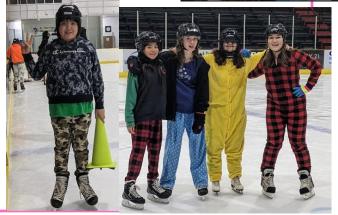

Grade 6 Skating

Ms Magdiak's Grade 7 LA class invited the kindergarteners to their class last week. They had a great time making memories and reading children's books to the little ones. What a wonderful way to prepare to write their own short stories in the upcoming weeks.