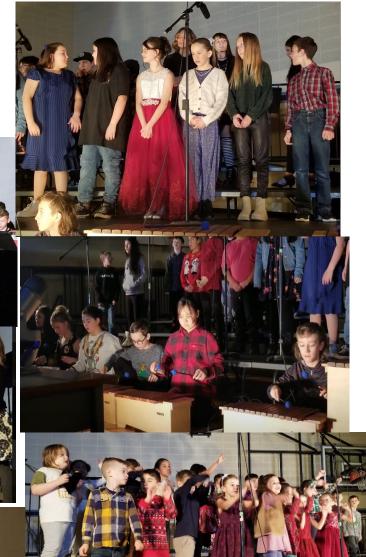

# **Panther Update**

Grade 7L students practicing various math skills with dice and problem cards.

**Glen Avon Christmas Concert** 