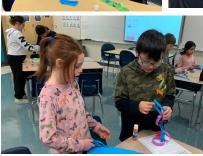

The 3Bs did a Paper Chain STEM Challenge to see which team could make the longest paper chain with 2 pieces of paper, glue, and scissors in 10 minutes. The kids had a blast and came up with some great strategies to make some pretty awesome paper chains.