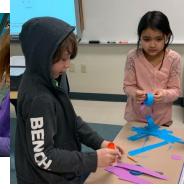

The 3Bs did a Paper Chain STEM Challenge to see which team could make the longest paper chain with 2 pieces of paper, glue, and scissors in 10 minutes. The kids had a blast and came up with some great strategies to make some pretty awesome paper chains.