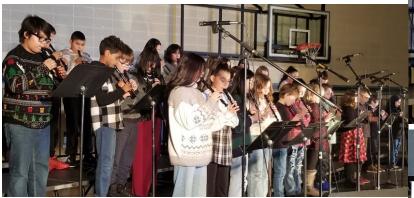

# **Panther Update**

Grade 7L students practicing various math skills with dice and problem cards.

**Glen Avon Christmas Concert** 