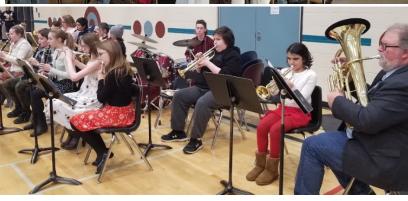

# **Panther Update**

Grade 7L students practicing various math skills with dice and problem cards.

**Glen Avon Christmas Concert** 