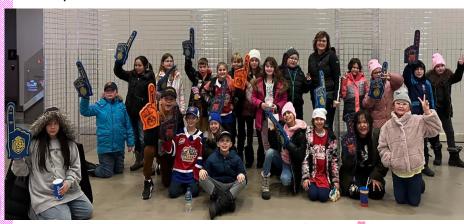

The Grade 4W class was selected as a winner of the Reading, Give it a Shot Literacy Program, and attended the Edmonton Oil Kings home game against the Calgary Hitmen on Friday, January 27, 2023 at 7:00 PM! Congratulations to our students for completing their reading time! The students had an amazing time. A huge thank you to Mrs. Werstiuk and the volunteers and parents!