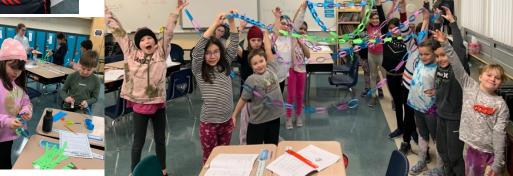

The 3Bs did a Paper Chain STEM Challenge to see which team could make the longest paper chain with 2 pieces of paper, glue, and scissors in 10 minutes. The kids had a blast and came up with some great strategies to make some pretty awesome paper chains.