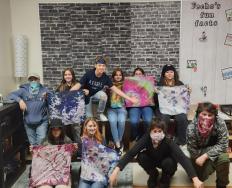

Walk, walk as fast as you can...you can find him. He's Christmas Gingerbread Man! Kindergarten kiddos had so much fun searching out this fun character in a scavenger hunt before the holidays.

The Grade 8 Language Arts classes were tie dying bandanas this month for their novel study, *The Outsiders*, to symbolize their connection to either the Greasers or the Socs. All who participated created amazing works of art.