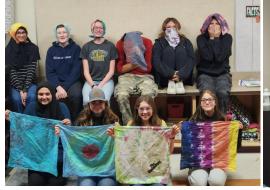

Walk, walk as fast as you can...you can find him. He's Christmas Gingerbread Man! Kindergarten kiddos had so much fun searching out this fun character in a scavenger hunt before the holidays.

The Grade 8 Language Arts classes were tie dying bandanas this month for their novel study, *The Outsiders*, to symbolize their connection to either the Greasers or the Socs. All who participated created amazing works of art.