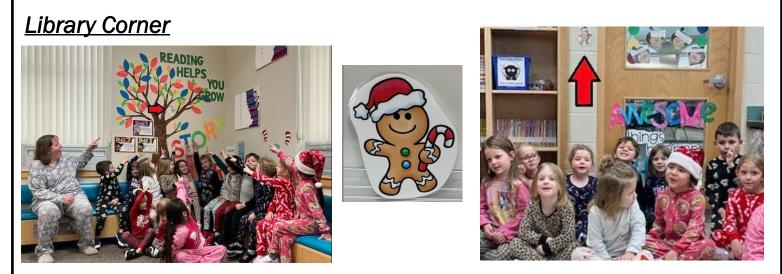

Walk, walk as fast as you can...you can find him. He's Christmas Gingerbread Man! Kindergarten kiddos had so much fun searching out this fun character in a scavenger hunt before the holidays.

The Grade 8 Language Arts classes were tie dying bandanas this month for their novel study, *The Outsiders*, to symbolize their connection to either the Greasers or the Socs. All who participated created amazing works of art.