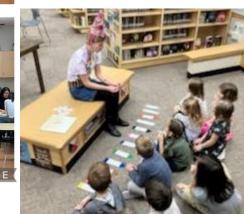

#### LIBRARY CORNER

We all got our crazy-on at the Library! For Crayon Day, students did color matching, crayon writing, and heard a colorful story led by our very own rainbow crayon,

Science Corner—Grade 8 & 9