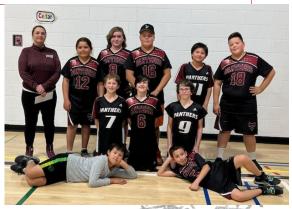

#### Basketball Begins

Volleyball: Our girls ranked 1st in the league leading up to the SPAA championship. They played hard all day which led to them taking home the SPAA Championship Banner. Way to go Panthers! We wish all the players the best of luck next volleyball season! Thank you, Mrs. Randall, Ms. Deschamps and Ms. Nickason for coaching these vibrant athletes through a great season!

Thank you Ms. Noel, Mrs. Looy and Ms. Peyachew for coaching these young athletes.

Basketball: Tryouts started Nov. 28 and practices will begin for Senior Girls and Senior Boys on Mondays and Wednesdays on Dec. 5. JV basketball teams will begin practices on Tuesday, Dec. 1st.