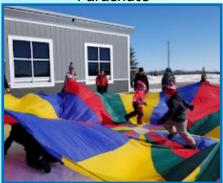

# **Winter Carnival 2023**

Chocolate & Chill

**Cover Your Crony** 

**Parachute** 

**Snowshoe Relay** 

Donation of Cookies and Hot Chocolate

Bean Bag Toss

Highest Pile

Tug of War

Wow! Did we have fun?! What a day! Mother Nature was the star this day. Our entire school participated in our first Winter Carnival. We had multiple events for our students like the ones listed above as well as Wifflecatapult, Hockey Shoot, and Scoops. Many students were excited to try snowshoes for the first time and our tug of war teams were so mighty that we will need to purchase a new rope for next year! Kudos to everyone for making this day a success!