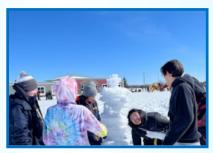

# **Winter Carnival 2023**

Chocolate & Chill

**Cover Your Crony** 

**Parachute** 

**Snowshoe Relay** 

Donation of Cookies and Hot Chocolate

Bean Bag Toss

Highest Pile

Tug of War

Wow! Did we have fun?! What a day! Mother Nature was the star this day. Our entire school participated in our first Winter Carnival. We had multiple events for our students like the ones listed above as well as Wifflecatapult, Hockey Shoot, and Scoops. Many students were excited to try snowshoes for the first time and our tug of war teams were so mighty that we will need to purchase a new rope for next year! Kudos to everyone for making this day a success!