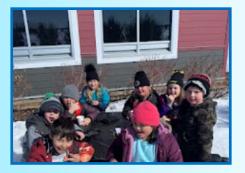

# **Winter Carnival 2023**

Chocolate & Chill

**Cover Your Crony** 

**Parachute** 

**Snowshoe Relay** 

Donation of Cookies and Hot Chocolate

Bean Bag Toss

Highest Pile

Tug of War

Wow! Did we have fun?! What a day! Mother Nature was the star this day. Our entire school participated in our first Winter Carnival. We had multiple events for our students like the ones listed above as well as Wifflecatapult, Hockey Shoot, and Scoops. Many students were excited to try snowshoes for the first time and our tug of war teams were so mighty that we will need to purchase a new rope for next year! Kudos to everyone for making this day a success!