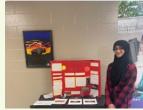

St. Paul & District STEAM Society Science Fair brought many scientists to Portage College for the first-ever Interdistrict Science Fair at Portage College to showcase their projects. Third place went to "Remote Control Car" by Fatima Abbasi and first place went to "Colonization of Mars" by Abeera Abbasi.